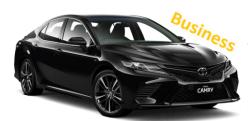

## **Toyota Camry**

Technical specifications fuel: benzine HYBRID consumption: 4,4l/100 km transmission: AT Economi Bank and a second

MirrorLink air condition: automatic two zone bodywork: sedan/combi others: NAVI, keyless, park. camera...