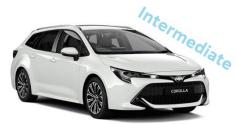

## **Toyota Corolla**

Technical specifications fuel: benzine HYBRID consumption: 3,4 – 3,81/100 km transmission: MAN/AT