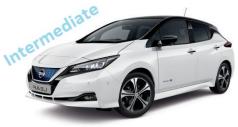

### **Nissan Leaf**

Technical specifications fuel: ELEKTRICITY consumption: 26kWh/100 km transmission: AT