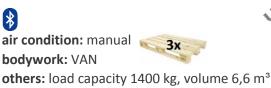

#### **Toyota Proace VAN L2**

Technical specifications fuel: diesel consumption: 5,9l/100 km transmission: MAN