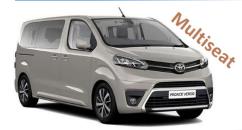

# **Toyota Proace Verso**

Technical specifications fuel: diesel consumption: 6,4l/100 km transmission: AT MirrorLink air condition: automatic three zone bodywork: MPV others: NAVI, panoramic roof...

WWW.HRENT.CZ